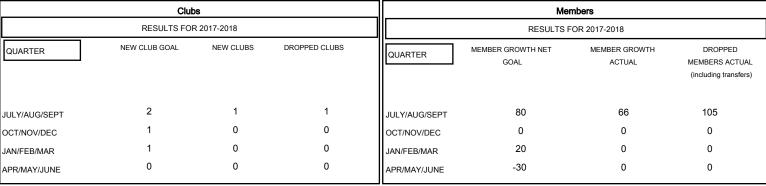

## MONTHLY MEMBERSHIP PROGRESS REPORT

## District 4 L6

Results as of: 08/31/2017

## GMT: HOWARD HUDSON LOCATION CALIFORNIA GMT CA



## GOALS AND ACTUAL NEW CLUBS CUMULATIVE







| - ■ - MEMBER GROWTH NET GOAL      |  |
|-----------------------------------|--|
| - ● - MEMBER GROWTH ACTUAL        |  |
| - ▲ - LAST YEAR MEMBERSHIP ACTUAL |  |
|                                   |  |
|                                   |  |
|                                   |  |

| DROPPED CLUBS: 1 |     |
|------------------|-----|
| DROPPED MEMBERS  |     |
| DECEASED         | 6   |
| CLUB CANCELLED   | 0   |
| OTHER            | 99  |
| TOTAL            | 105 |

| 21 CLUBS OF 68 ADDED 1 OR MORE |  |
|--------------------------------|--|
| NEW MEMBERS                    |  |
|                                |  |
|                                |  |
|                                |  |

 GENDER DISTRIBUTION

 MALE
 804 (54.29%)