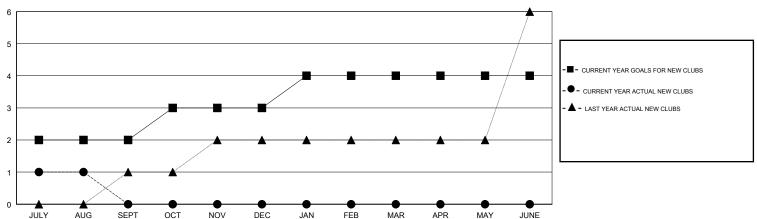

## GOALS AND ACTUAL NEW CLUBS CUMULATIVE

| - ■ - MEMBER GROWTH NET GOAL      |  |
|-----------------------------------|--|
| - ● - MEMBER GROWTH ACTUAL        |  |
| - ▲ - LAST YEAR MEMBERSHIP ACTUAL |  |
|                                   |  |
|                                   |  |
|                                   |  |