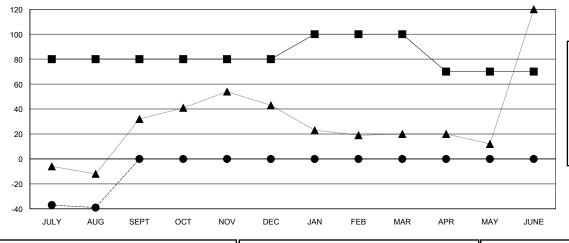

## GOALS AND ACTUAL NEW CLUBS CUMULATIVE

| - ■ - MEMBER GROWTH NET GOAL      |  |
|-----------------------------------|--|
| - ● - MEMBER GROWTH ACTUAL        |  |
| - ▲ - LAST YEAR MEMBERSHIP ACTUAL |  |
|                                   |  |
|                                   |  |
|                                   |  |